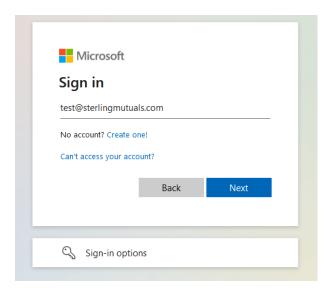

#### Getting Onboard with Outlook Web App

Outlook Web App is a full-featured email program which you can launch from any internet browser. To login to the Outlook Web App, perform the following:

- 1. Login to <a href="https://portal.office.com">https://portal.office.com</a>
- If you have another office 365 account, you need to logout from it before you login to the new one.
- Enter your username for Office 365. Your username will be similar to your email address, in the form of </OUREMAIL@sterlingmutuals.com.</li>
- 3. Your password is the same as the one used to login to webmail.sterlingmutuals.com, if you are part of the domain users you must use your computer login instead.
  - \* If you do not know your password, please contact Sterling support to have your password reset