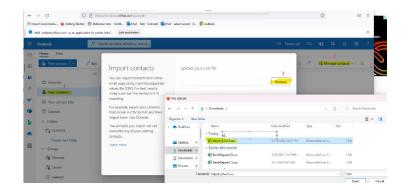

#### Import contacts to Outlook App

- After you login to your outlook Web App Go to Contact the Manage Contacts and choose Import Contacts
- Click **Browse** and select the file with .csv format.
- 3. Choose Import.