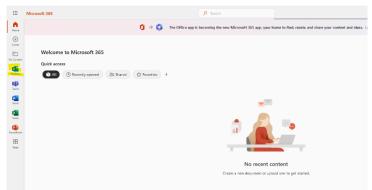

- 4. Once you are logged in, click on the Outlook icon, listed in the left of the web page.
- Once you click on Outlook, you may be prompted to adjust the Language and Time Zone.

You will now be in Outlook Web App. Your email should already be populated. If you do not see all your email, please contact a Managed Solution support.

You can now explore all the features that Outlook Web App has to offer. This is a great alternative to using the Desktop version of Outlook, and you can access your email from any computer from anywhere there is an internet connection.