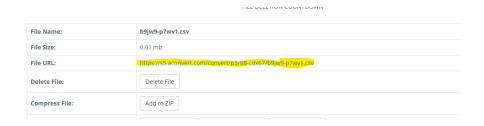

https://www.aconvert.com/document/vcf-to-csv/

Press the Choose Files and select the .vcf file you just created with step 1, then press Convert Now!

4. Press the small download icon as shown in the image.

5. Press the link highlighted and will download your contact with new format.