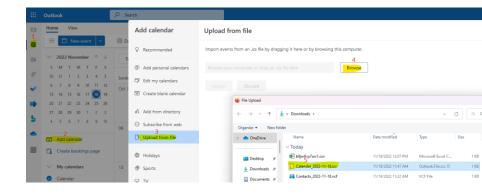

### Import Calendar to Outlook App

- 1. From the Outlook Web App , Choose Calendar
- 2. Add Calendar
- 3. Browse
- 4. Select the file with .ics format

5. Choose Calender then Import