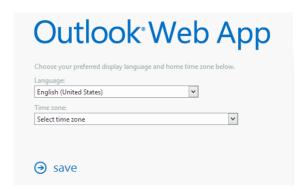

- 4. Once you are logged in, click on the Outlook icon, listed in the left of the web page.
- Once you click on Outlook, you may be prompted to adjust the Language and Time Zone.

You will now be in Outlook Web App. Your email should already be populated. If you do not see all your email, please contact a Managed Solution support.