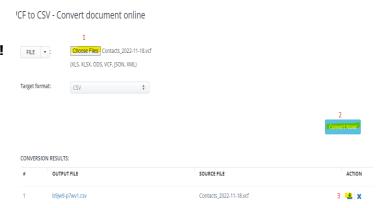

### Export contacts from webmail

- From the webmail.sterlingmutual.com portal choose Contacts then press the three bars and More Options the Export Folder as showing.
- 2. You will have a file with .vcf format save on your Download folder, you need to convert this file to .csv by using the link:

https://www.aconvert.com/document/vcf-to-csv/

Press the Choose Files and select the .vcf file you just created with step 1, then press Convert Now!

4. Press the small download icon as shown in the image.

5. Press the link highlighted and will download your contact with new format.