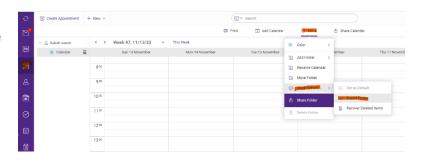

## Export Calendar from webmail

- From the Webmail portal choose Calendar then press the More and More Options the Export Folder as showing.
- 2. You will have a file with .ics format save on your Download folder.