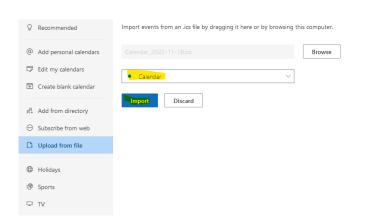

### Import Calendar to Outlook App

- 1. From the Outlook Web App , Choose Calendar
- 2. Add Calendar
- 3. Browse
- 4. Select the file with .ics format

5. Choose Calender then Import